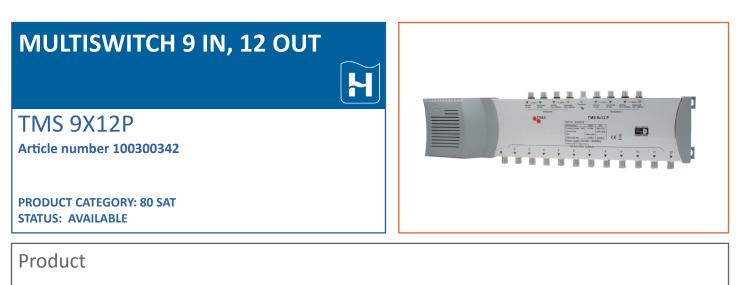

# HIRSCHMANN

MULTIMEDIA

MULTISWITCH 9 IN, 12 OUT TMS 9X12P

TMS 9XP multiswitches offer a flexible and cost efficient system for providing two position satellite distribution in small and medium sized networks. The systems uniqueness in design and performance makes community networks attractive even in buildings with only 2 or 3 households. 8 satellite polarities and 1 terrestrial input, 12 combined outputs. Also available in versions for 6, 8 and 12 subscriber outputs. Low power consumption. The TMP 9xP has an integrated power supply with grounding possibility.

#### **TMS 9X12P**

MULTISWITCH 9 IN, 12 OUT

| 8 SAT, 1 TER<br>12     |
|------------------------|
| F female               |
| 950-2150 MHz           |
| 47-862 MHz             |
| 0 dB                   |
| 4 dB                   |
| 30 dB                  |
| 30 dB                  |
| 25 dB                  |
| 28 dB                  |
| 30 dB                  |
| 10 dB                  |
| 10 dB                  |
| 12 dB                  |
| 10 dB                  |
| 100 dBµV               |
| 83 dBµV                |
| 75 Ohm                 |
| 13 V - 18 V            |
| 13 V/22 kHz -          |
| 18 V/22 kHz            |
| DiSEqC 2.0             |
| 15 VDC (± 0.5)         |
| (via DC plug or trunk) |
| Included               |
| 1000 mA                |
| Yes                    |
| 0- +55 °C              |
|                        |