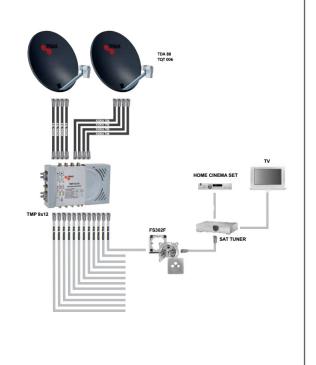

---------------------|
| F female               |
| 950-2150 MHz           |
| 47-862 MHz             |
| 0 dB                   |
| 4 dB                   |
| 30 dB                  |
| 30 dB                  |
| 25 dB                  |
| 28 dB                  |
| 30 dB                  |
| 10 dB                  |
| 10 dB                  |
| 12 dB                  |
| 10 dB                  |
| 100 dBµV               |
| 83 dBµV                |
| 75 Ohm                 |
| 13 V - 18 V            |
| 13 V/22 kHz -          |
| 18 V/22 kHz            |
| DiSEqC 2.0             |
| 15 VDC (± 0.5)         |
| (via DC plug or trunk) |
| Included               |
| 1000 mA                |
| Yes                    |
| 0- +55 °C              |
|                        |

### Wiring diagram



#### Related product - KOKA 799 BLACK

Article number 198799102

# Related product - TMS 9 AMP

Article number 100300365



## Related product - 2600S LINE AMP

Article number 100300401



#### Hirschmann Multimedia B.V.

Hirschmann Multimedia B.V. is an international knowledge company and manufacturer, located in Weesp -The Netherlands. Hirschmann Multimedia focusses on leading the market by being innovative, flexible and renewing.

Hirschmann Multimedia Products (HMP): Serving the retail and installer market, Hirschmann Multimedia Products is expanding from The Netherlands and Belgium towards 16 other European countries as of 2014. Through a qualified and selected dealer and installer network, HMP provides in products for COAX, IP and satellite systems.

Version 11.2014-1.0

Page 2/2